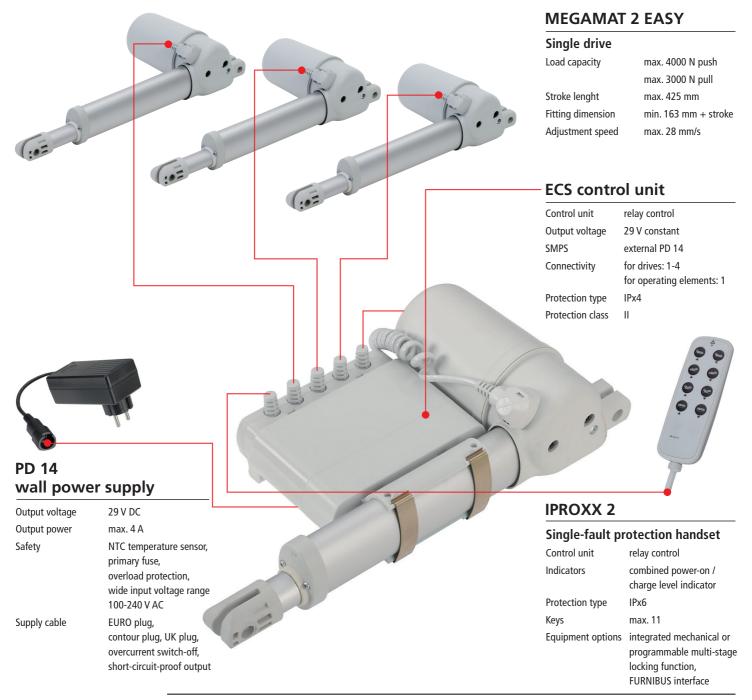

## new dynamics



## EASY DRIVE S+4

The new dimension for a single drive system – quality with optimised efficiency. By developing the EASY DRIVE S, DEWERT has created a single drive system which complies with the strictest international standards. At the same time, it meets the market's requirements both economically and ecologically. Equipped with most up-to-date components, the system reacts more quickly and directly. It operates safely, and its low stand-by power consumption ensures that it is much more economical than other systems. In brief: EASY DRIVE S = performance without compromise!