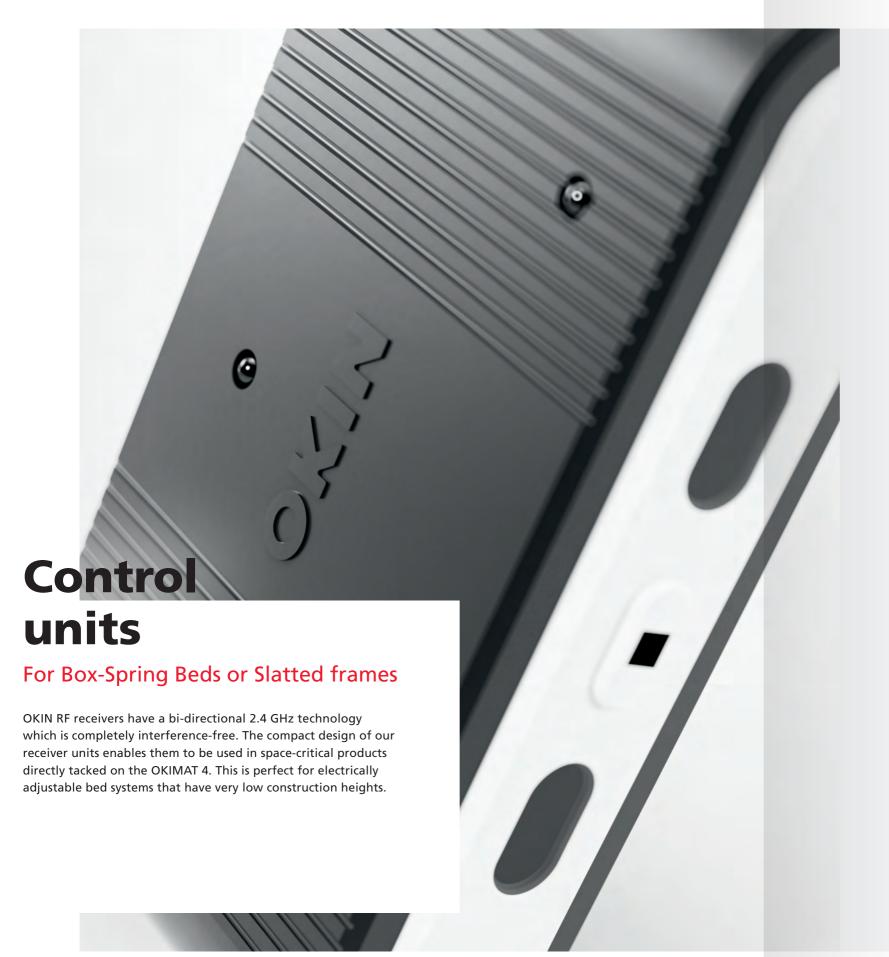

ions Height: 105 mm

Features

Triple overload protection
Ecodesign directive 2009/125/EC
< 0.5 W stand-by power consumption</li>
Detachable main cable

**Optional** – Emergency lowering function

## **OM4+2 EPS RF-BT Memory Massage**



PD UNI

| Load | capacity | 6500 | N |
|------|----------|------|---|
|------|----------|------|---|

External Switch Mode Power Supply (SMPS) Input 100 – 240 V/AC Power

Length: 708 mm Fitting dimensions Height: 105 mm

- Triple overload protection

Features - Ecodesign directive 2009/125/EC - < 0.5 W stand-by power consumption

Emergency lowering function

Integrated RF-BT/Memory
 Integrated under bed light
 Optional
 Sockets for 3rd + 4th motor and massage motors

Integrated MFP socket for external LED,

USB charger and massage motors



Double drives



## RF eco basic

- 2.4 GHz technology



## **RF ECO BT MEMO**

- 2.4 GHz technology
- Bluetooth®
- Underbed light
- Memory integrated



## **HE 150**

- 2.4 GHz technology
- Bluetooth
- Underbed light
- Memory integrated
- MFP socket for external LED,
   USB and massage motors
- Optional: socket for 3rd and 4th motor





12

# **Wireless handsets**

## For all OKIN RF Receivers

OKIN RF handsets stand out in particular for their elegant design: The screwless housing is appealing and flat, ensuring an optimal handling at all times. Thanks to their responsive buttons and high value housing surfaces, the handsets are ideal for bedding applications. Equipped with the OKIN bi-directional 2.4 GHz radio control, the input of commands is always accurate and reliable.



Handsets 4

# **Wired