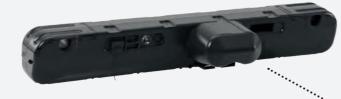

ed light                                                      |
|                    |                                                                                                                                                                       |

6 Double drives

# **RF systems**

# For Box-Spring Beds or Slatted frames

### **OKIMAT 4 RF Basic**



| Load capacity 550 | 0 N / 6500 N |
|-------------------|--------------|
|-------------------|--------------|

Switch Mode Power Supply (SMPS), 116 W Input 100 – 240 V/AC

Length: 708 mm

Fitting dimensions Height: 105 mm

Features

Triple overload protection
Ecodesign directive 2009/125/EC
< 0.5 W stand-by power consumption</li>
Detachable main cable

**Optional** – Emergency lowering function

## **OM4+2 EPS RF-BT Memory Massage**



PD UNI

| Load | capacity | 6500 | N |
|------|----------|------|---|
|------|----------|------|---|

External Switch Mode Power Supply (SMPS) Input 100 – 240 V/AC Power

Length: 708 mm Fitting dimensions Height: 105 mm

- Triple overload protection

Features - Ecodesign directive 2009/125/EC - < 0.5 W stand-by power consumption

Emergency lowering function

Integrated RF-BT/Memory
 Integrated under bed light
 Optional
 Sockets for 3rd + 4th motor and massage motors

Integrated MFP socket for external LED,

USB charger and massage motors



Double drives



## RF eco basic

- 2.4 GHz technology



## **RF ECO BT MEMO**

- 2.4 GHz technology
- Bluetooth®
- Underbed light
- Memory integrated



## **HE 150**

- 2.4 GHz technology
- Bluetooth
- Underbed light
- Memory integrated
- MFP socke