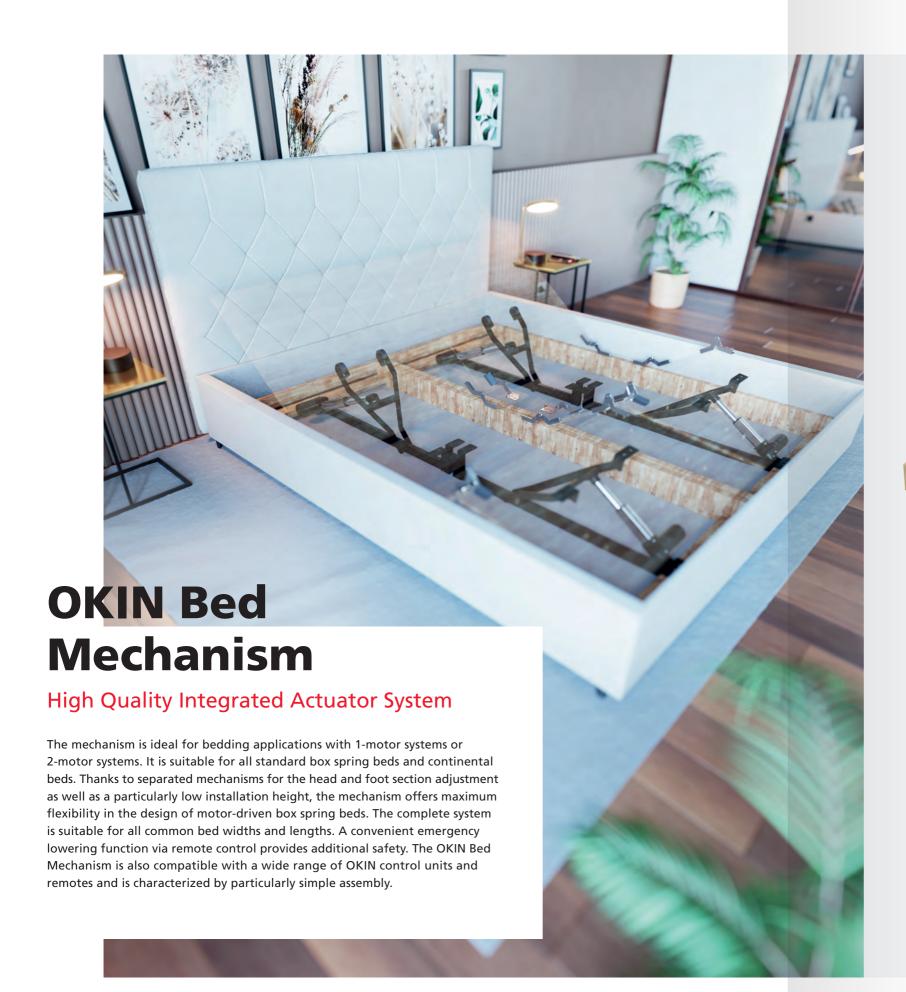

#### **OKIN Bed Mechanism**

Scan and view in Augmented Reality

| Weight capacity     | 200 kg                                             |
|---------------------|----------------------------------------------------|
| Installation height | 10.6 cm                                            |
| Actuator            | Alphadrive 5                                       |
| Switch              | Compatible with all OKIN control units and remotes |
| Power supply        | PD21_100 – 240V/AC                                 |

20 OKIN Bed Mechanism