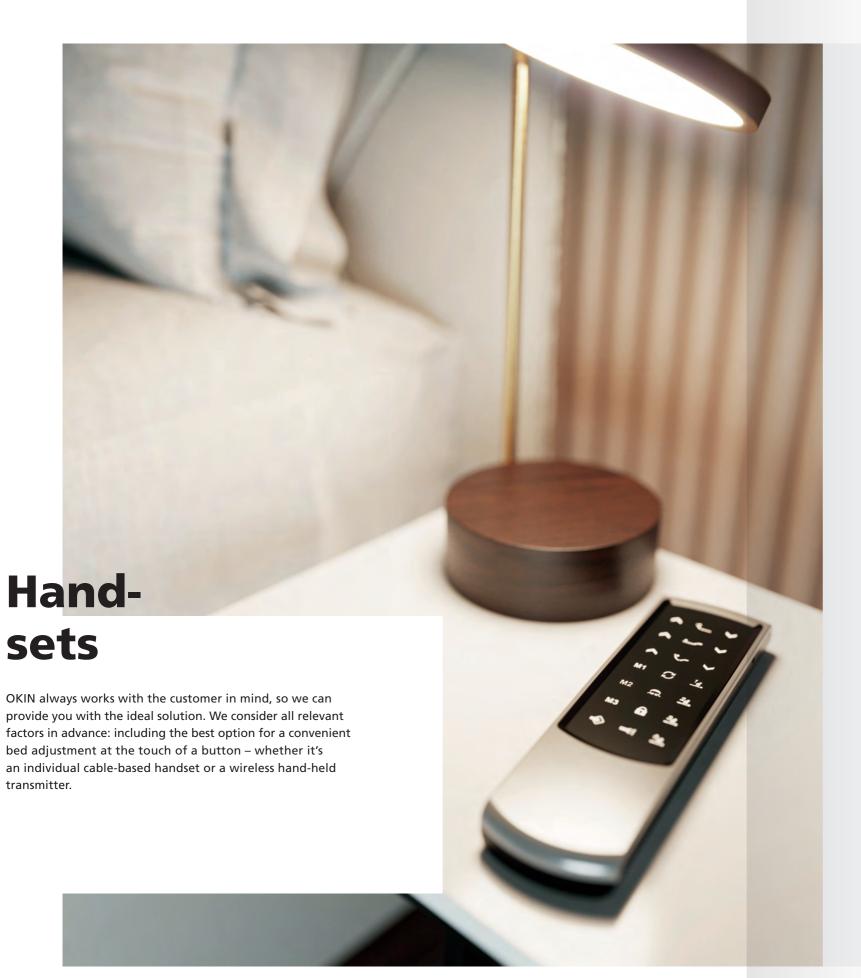

# **Wireless handsets**

## For all OKIN RF Receivers

OKIN RF handsets stand out in particular for their elegant design: The screwless housing is appealing and flat, ensuring an optimal handling at all times. Thanks to their responsive buttons and high value housing surfaces, the handsets are ideal for bedding applications. Equipped with the OKIN bi-directional 2.4 GHz radio control, the input of commands is always accurate and reliable.

# **Wired handsets**

# For all direct control systems

Tried and tested easy-to-use handsets with a wired connection. OKIN wired handsets have a robust housing and are designed for high reliability and precise inputs. Equipped with a reset function, the Foreline Pro and Topline handsets can be used for controlling both movements at the same time. Furthermore, both handsets are equipped with a hook on the back side. In addition, the Foreline Pro has an integrated flashlight.