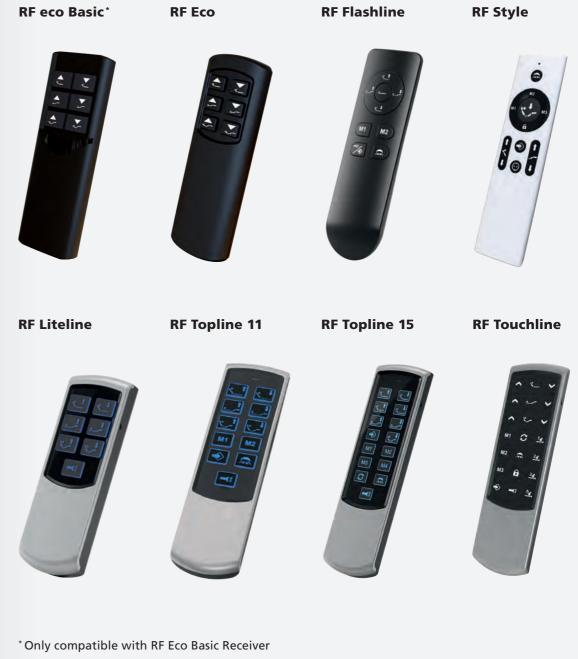

# **Wireless handsets**

## For all OKIN RF Receivers

OKIN RF handsets stand out in particular for their elegant design: The screwless housing is appealing and flat, ensuring an optimal handling at all times. Thanks to their responsive buttons and high value housing surfaces, the handsets are ideal for bedding applications. Equipped with the OKIN bi-directional 2.4 GHz radio control, the input of commands is always accurate and reliable.