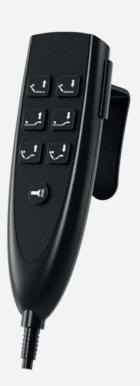

# **Wired handsets**

# For all direct control systems

Tried and tested easy-to-use handsets with a wired connection. OKIN wired handsets have a robust housing and are designed for high reliability and precise inputs. Equipped with a reset function, the Foreline Pro and Topline handsets can be used for controlling both movements at the same time. Furthermore, both handsets are equipped with a hook on the back side. In addition, the Foreline Pro has an integrated flashlight.

## Topline

## ForelinePro

14 Handsets

16 Accessories 17

FurniMove app for mobile control