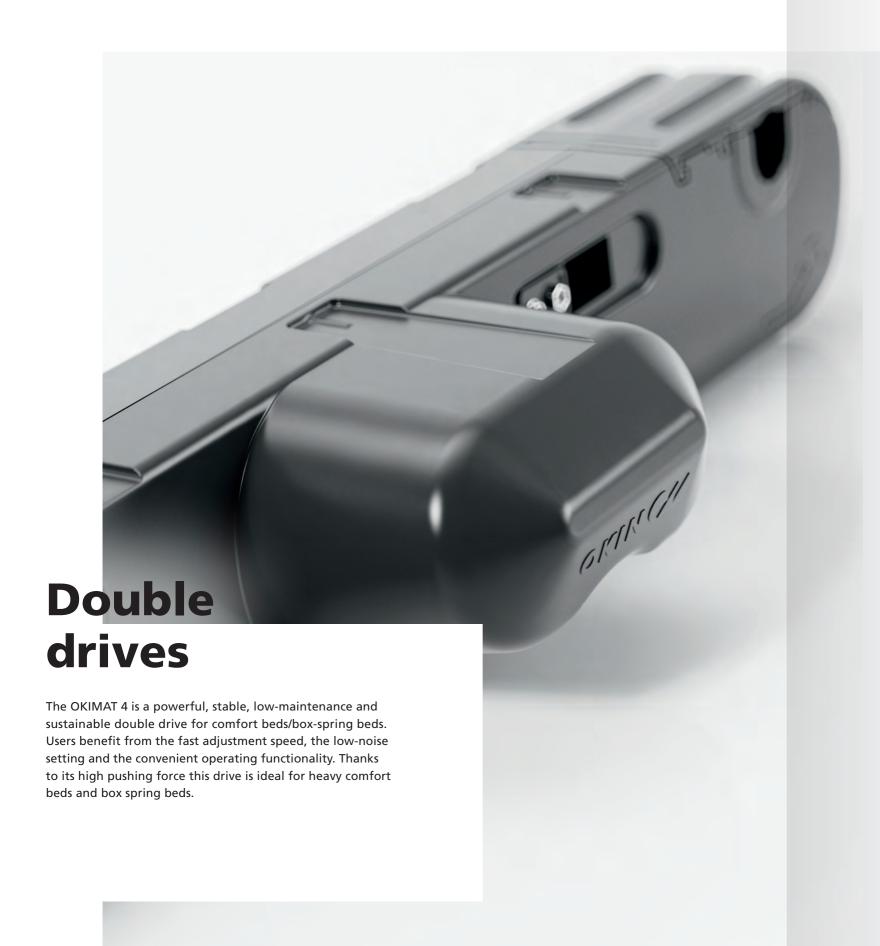

#### **Powerful double drives**

Bed manufacturers benefit from a wide selection of single and double drives for adjustable beds. As the inventor of the double drive, OKIN has a unique experience in the market. Our powerful OKIMAT drive solutions have different adjustment loads of up to 2 x 6,5000 N for the head and foot sections. They are also exceptionally energy efficient and safe. The integrated triple electronic overload cut-off mechanism in the OKIMAT 4 IPS protects the double drive from overuse – thus ensuring safe operation. The motors are maintenance-free.