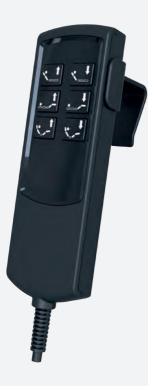

# **Wired handsets**

# For all direct control systems

Tried and tested easy-to-use handsets with a wired connection. OKIN wired handsets have a robust housing and are designed for high reliability and precise inputs. Equipped with a reset function, the Foreline Pro and Topline handsets can be used for controlling both movements at the same time. Furthermore, both handsets are equipped with a hook on the back side. In addition, the Foreline Pro has an integrated flashlight.

## Topline

## ForelinePro

14 Handsets

16 Accessories 17

FurniMove app for mobile control