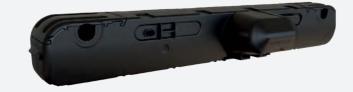

|
| Features           | <ul> <li>Triple overload protection</li> <li>Ecodesign directive 2009/125/EC</li> <li>&lt; 0.5 W stand-by power consumption</li> <li>Detachable main cable</li> </ul> |
| Optional           | Emergency lowering function     External SMPS (EPS)     External control unit for RF/BT/Memo and under bed light                                                      |
|                    |                                                                                                                                                                       |

6 Double drives

# **RF systems**

# For Box-Spring Beds or Slatted frames

### **OKIMAT 4 RF Basic**



| Load capacity 550 | 0 N / 6500 N |
|-------------------|--------------|
|-------------------|--------------|

Switch Mode Power Supply (SMPS), 116 W Input 100 – 240 V/AC

Length: 708 mm

Fitting dimensions Height: 105 mm

Features

Triple overload protection
Ecodesign directive 2009/125/EC
< 0.5 W stand-by power consumption</li>
Detachable main cable

**Optional** – Emergency lowering function

## **OM4+2 EPS RF-BT Memory Massage**



PD UNI

| Load | capacity | 6500 | N |
|------|----------|------|---|
|------|----------|------|---|

External Switch Mode Power Supply (SMPS) Input 100 – 240 V/AC Power

Length: 708 mm Fitting dimensions Height: 105 mm

- Triple overload protection

Features - Ecodesign directive 2009/125/EC - < 0.5 W stand-by power consumption

Emergency lowering functi