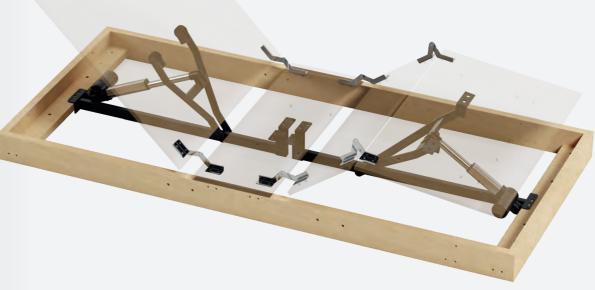

#### **OKIN Bed Mechanism**

Scan and view in Augmented Reality

| Weight capacity     | 200 kg                                             |
|---------------------|----------------------------------------------------|
| Installation height | 10.6 cm                                            |
| Actuator            | Alphadrive 5                                       |
| Switch              | Compatible with all OKIN control units and remotes |
| Power supply        | PD21_100 – 240V/AC                                 |

20 OKIN Bed Mechanism