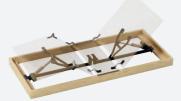

#### **OKIN Bed Mechanism**

Scan and view in Augmented Reality

| Weight capacity     | 200 kg                                             |
|---------------------|----------------------------------------------------|
| Installation height | 10.6 cm                                            |
| Actuator            | Alphadrive 5                                       |
| Switch              | Compatible with all OKIN control units and remotes |
| Power supply        | PD21_100 – 240V/AC                                 |