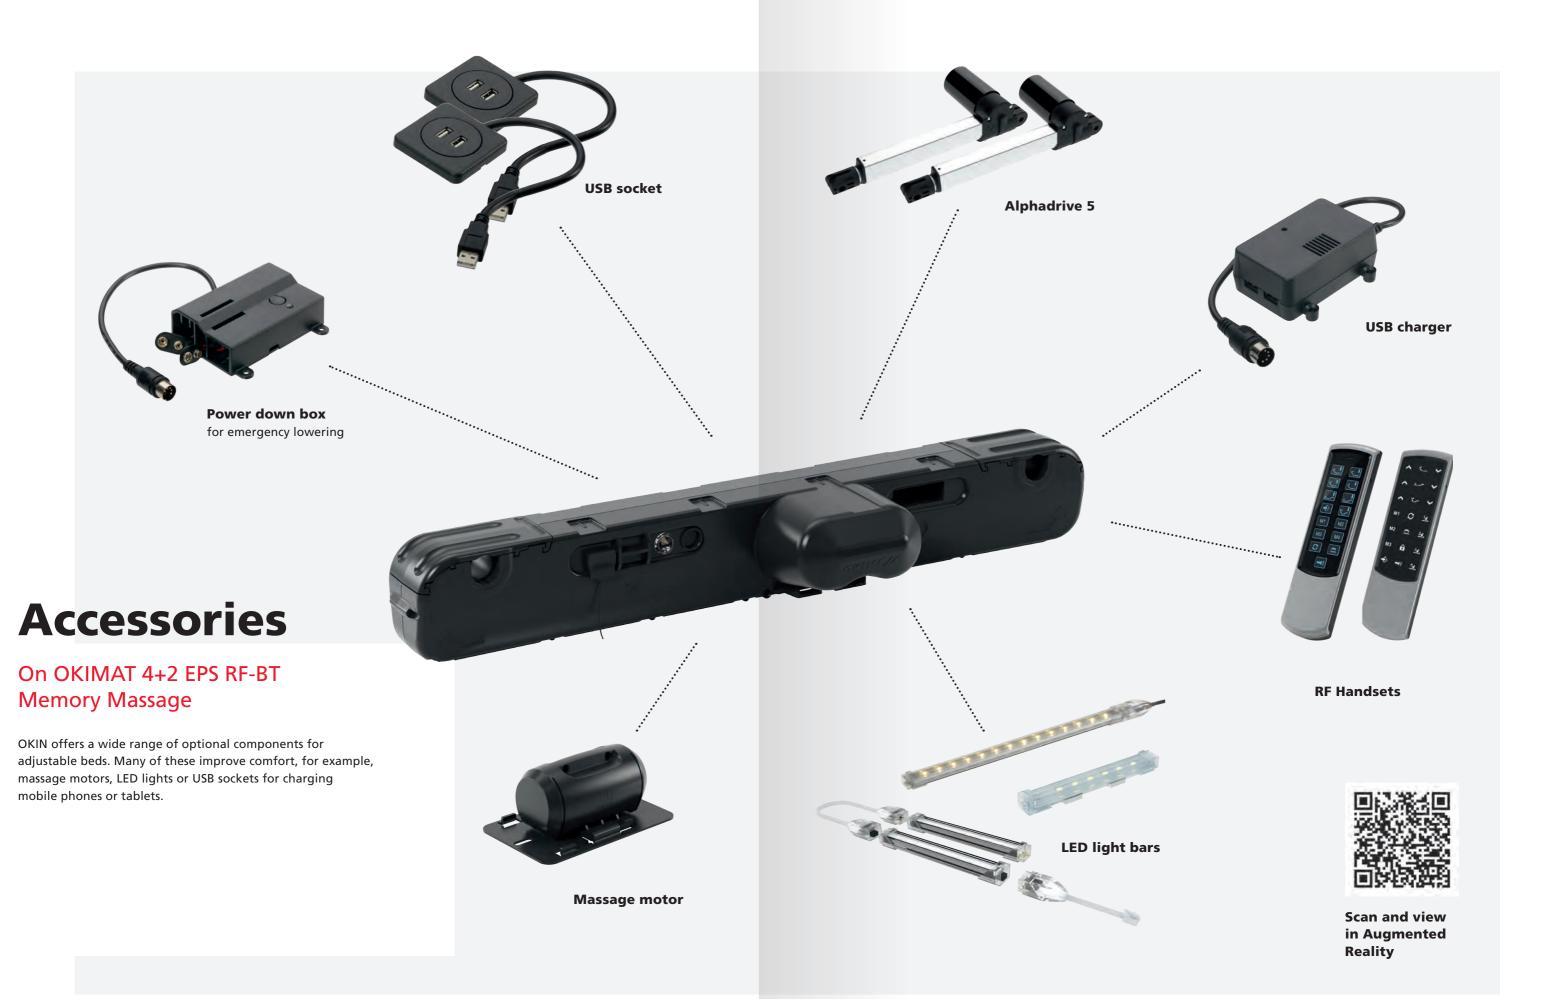

# Product overview

**Double drives** 

6

**Control units** 

10

**Handsets** 

12

**Accessories** 

6 Double drives

Integrated MFP socket for external LED,

USB charger and massage motors

Double drives

Handsets 4