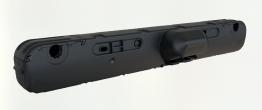

#### 6. OKIN Bed Mechanism 100

### OKIN BED MECHANISM 100

HIGH QUALITY INTEGRATED ACTUATOR SYSTEM

The mechanism is ideal for bedding applications with 1-motor systems or 2-motor systems. It is suitable for all standard box spring beds and continental beds. Thanks to separated mechanisms for the head and foot section adjustment as well as a particularly low installation height of 10.6 cm, the mechanism offers maximum flexibility in the design of motor-driven box spring beds. The complete system is suitable for all common bed widths and lengths. A convenient emergency lowering function via remote control provides additional safety. The OBM100 is also compatible with a wide range of OKIN control units and remotes and is characterized by particularly simple assembly.

Weight capacity

Installation height

Actuator

Switch

**Power supply** 

200 kg

10,6 cm

Alphadrive 5

Compatible with all OKIN control units and remotes

PD21\_100-240V/AC