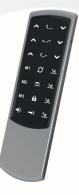

### HANDSETS – WIRELESS

#### COMPATIBLE WITH OKIN RF ECO AND RF ECO BT RECEIVER

OKIN RF handsets stand out in particular for their elegant design: The screwless housing is appealing and flat, ensuring an optimal handling at all times. Thanks to their responsive buttons and high value housing surfaces, the handsets are ideal for bedding applications. Equipped with the OKIN bi-directional 2.4 GHz radio control, the input of commands is always accurate and reliable.

**RF Style** 

RF Topline 11

RF Topline 15

**RF** Touchline