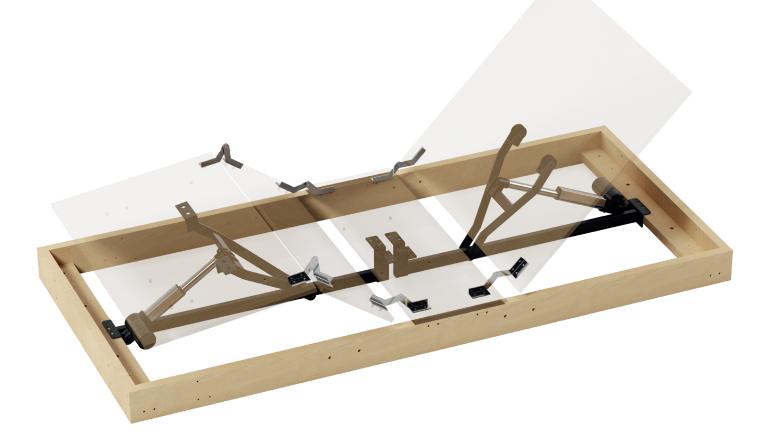

### OKIN BED MECHANISM 100

HIGH QUALITY INTEGRATED ACTUATOR SYSTEM

The mechanism is ideal for bedding applications with 1-motor systems or 2-motor systems. It is suitable for all standard box spring beds and continental beds. Thanks to separated mechanisms for the head and foot section adjustment as well as a particularly low installation height of 10.6 cm, the mechanism offers maximum flexibility in the design of motor-driven box spring beds. The complete system is suitable for all common bed widths and lengths. A convenient emergency lowering function via remote control provides additional safety. The OBM100 is also compatible with a wide range of OKIN control units and remotes and is characterized by particularly simple assembly.

Weight capacity

Installation height

Actuator

Switch

**Power supply** 

200 kg

10,6 cm

Alphadrive 5

Compatible with all OKIN control units and remotes

PD21\_100-240V/AC