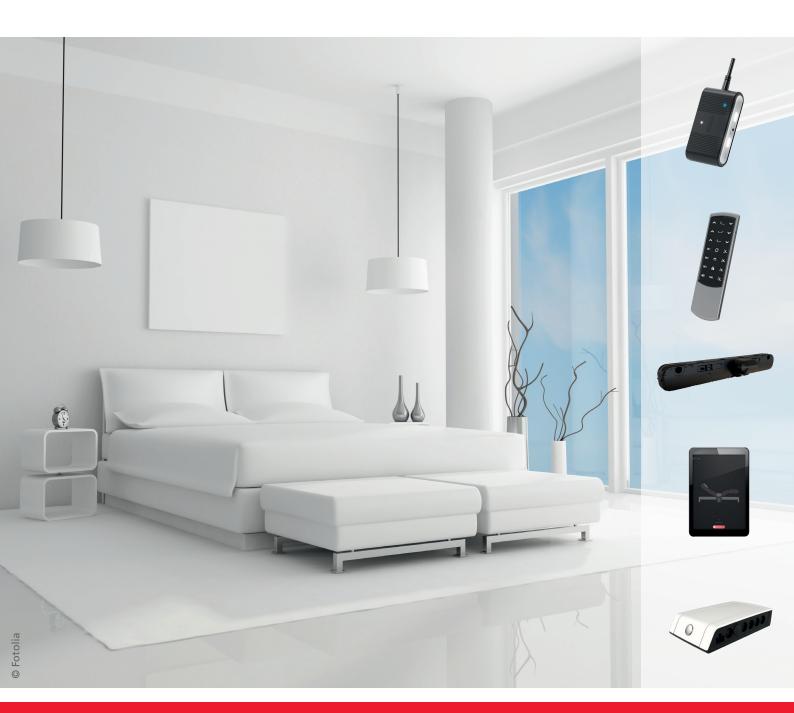

# OKIN PRODUCT OVERVIEW

#### 1. Double drives - wired systems and RF systems

2. Control units

4. Accessories

5. OKIN apps for mobile control

### OKIMAT 4 IPSe 4500 N

 External control unit for RF/BT/Memo and under bed light

#### FOR BOX-SPRING BEDS OR BED FRAMES

OKIN RF receivers have a bidirectional 2.4 GHz RF technology. Thanks to this completely interference-free radio system patented by OKIN, signals from any wireless RF handset are reliably transmitted at all times. The compact design of our receiver units enables them to be used in space-critical products directly tacked on the OKIMAT 4. This is perfect for electrically adjustable bed systems that have very low construction heights.

#### COMPATIBLE WITH OKIN RF ECO AND RF ECO BT RECEIVER

OKIN RF handsets stand out in particular for their elegant design: The screwless housing is appealing and flat, ensuring an optimal handling at all times. Thanks to their responsive buttons and high value housing surfaces, the handsets are ideal for bedding applications. Equipped with the OKIN bi-directional 2.4 GHz radio control, the input of commands is always accurate and reliable.

#### OKIN-APPS MOBILE CONTROL

Operate your electrically adjustable premium bed with your smartphone or tablet. The OKIN move app was designed to work in perfect sync with your applications. It is easy to install and use. Users can also make support claims for their product directly in the app. OKIN offers standard iOS and Android Apps as well as customized versions for your individual requirements – including settings, logos, texts, colors and much more.