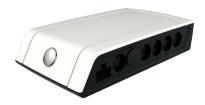

### OKIN BED MECHANISM 100

HIGH QUALITY INTEGRATED ACTUATOR SYSTEM

The mechanism is ideal for bedding applications with 1-motor systems or 2-motor systems. It is suitable for all standard box spring beds and continental beds. Thanks to separated mechanisms for the head and foot section adjustment as well as a particularly low installation height of 10.6 cm, the mechanism offers maximum flexibility in the design of motor-driven box spring beds. The complete system is suitable for all common bed widths and lengths. A convenient emergency lowering function via remote control provides additional safety. The OBM100 is also compatible with a wide range of OKIN control units and remotes and is characterized by particularly simple assembly.

Weight capacity

Installation height

Actuator

Switch

**Power supply** 

200 kg

10,6 cm

Alphadrive 5

Compatible with all OKIN control units and remotes

PD21\_100-240V/AC