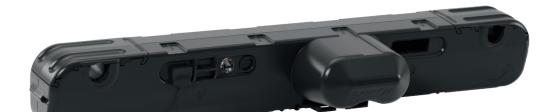

#### OM4+2 EPS BT MEMORY MASSAGE

5500 N / 6500 N External Switch Mode Power Supply (SMPS) Input 100-240 V/AC Length – 708 mm Height – 105 mm

- Triple overload protection
- Ecodesign directive 2009/125/EC
- < 0.5 W stand-by power consumption
- Emergency lowering function
- Integrated BT/Memo
- Integrated under bed light
- Sockets for 3rd + 4th motor and massage motors
- Integrated MFP for external LED USB charger