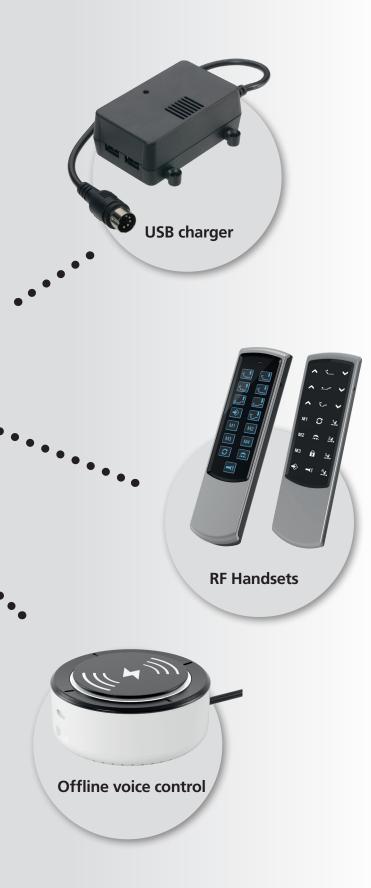

#### 1. Double drives - wired systems and RF systems

2. Control units

4. Accessories

5. OKIN apps for mobile control

### OKIMAT 4 IPSe 4500 N

 External control unit for RF/BT/Memo and under bed light

#### **OKIMAT 4 IPS 6000 N**

Load capacity Power

**Fitting dimensions** 

**Features** 

Optional

2 x 6000 N Switch Mode Power Supply (SMPS), 116 W Input 100-240 V/AC Length – 708 mm Height – 105 mm

- Triple overload protection
- Ecodesign directive 2009/125/EC
- < 0.5 W stand-by power consumption</p>
- Detachable main cable
- Emergency lowering function
- External SMPS (EPS)
- External control unit for RF/BT/Memo and under bed light

#### OM4+2 EPS BT MEMORY MASSAGE

5500 N / 6500 N External Switch Mode Power Supply (SMPS) Input 100-240 V/AC Length – 708 mm Height – 105 mm

- Triple overload protection
- Ecodesign directive 2009/125/EC
- < 0.5 W stand-by power consumption
- Emergency lowering function
- Integrated BT/Memo
- Integrated under bed light
- Sockets for 3rd + 4th motor and massage motors
- Integrated MFP for external LED USB charger

### HANDSETS – WIRED

#### FOR ALL OKIMAT 4

Tried and tested easy-to-use handsets with a wired connection. OKIN wired handsets have a robust housing and are designed for high reliability and precise inputs. Equipped with a reset function, the Foreline Pro and Topline handsets can be used for controlling both movements at the same time. Furthermore, both handsets are equipped with a hook on the back side. In addition, the Foreline Pro has an integrated flashlight.

### HANDSETS – WIRELESS

#### COMPATIBLE WITH OKIN RF ECO AND RF ECO BT RECEIVER

OKIN RF handsets stand out in particular for their elegant design: The screwless housing is appealing and flat, ensuring an optimal handling at all times. Thanks to their responsive buttons and high value housing surfaces, the handsets are ideal for bedding applications. Equipped with the OKIN bi-directional 2.4 GHz radio control, the input of commands is always accurate and reliable.