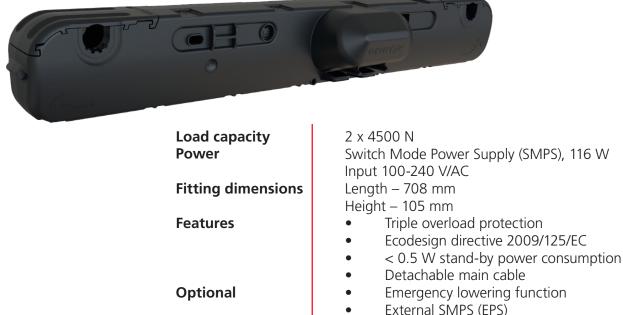

#### **OKIMAT 4 IPS 6000 N**

Load capacity Power

**Fitting dimensions** 

**Features** 

Optional

2 x 6000 N Switch Mode Power Supply (SMPS), 116 W Input 100-240 V/AC Length – 708 mm Height – 105 mm

- Triple overload protection
- Ecodesign directive 2009/125/EC
- < 0.5 W stand-by power consumption</p>
- Detachable main cable
- Emergency lowering function
- External SMPS (EPS)
- External control unit for RF/BT/Memo and under bed light