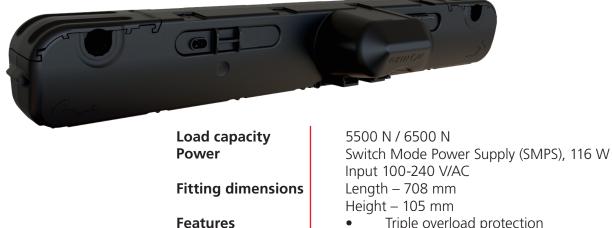

#### **OKIMAT 4 IPS 6000 N**

Load capacity Power

**Fitting dimensions** 

**Features** 

Optional

2 x 6000 N Switch Mode Power Supply (SMPS), 116 W Input 100-240 V/AC Length – 708 mm Height – 105 mm

- Triple overload protection
- Ecodesign directive 2009/125/EC
- < 0.5 W stand-by power consumption</p>
- Detachable main cable
- Emergency lowering function
- External SMPS (EPS)
- External control unit for RF/BT/Memo and under bed light