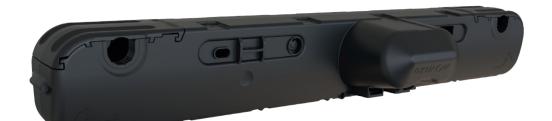

#### **OKIMAT 4 IPS 6000 N**

Load capacity Power

**Fitting dimensions** 

**Features** 

Optional

2 x 6000 N Switch Mode Power Supply (SMPS), 116 W Input 100-240 V/AC Length – 708 mm Height – 105 mm

- Triple overload protection
- Ecodesign directive 2009/125/EC
- < 0.5 W stand-by power consumption</p>
- Detachable main cable
- Emergency lowering function
- External SMPS (EPS)
- External control unit for RF/BT/Memo and under bed light