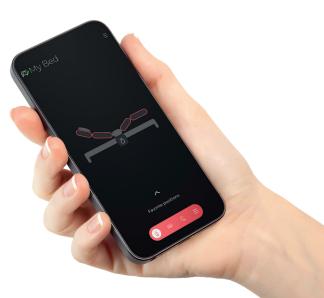

#### OKIN-APPS MOBILE CONTROL

Operate your electrically adjustable premium bed with your smartphone or tablet. The OKIN move app was designed to work in perfect sync with your applications. It is easy to install and use. Users can also make support claims for their product directly in the app. OKIN offers standard iOS and Android Apps as well as customized versions for your individual requirements – including settings, logos, texts, colors and much more.