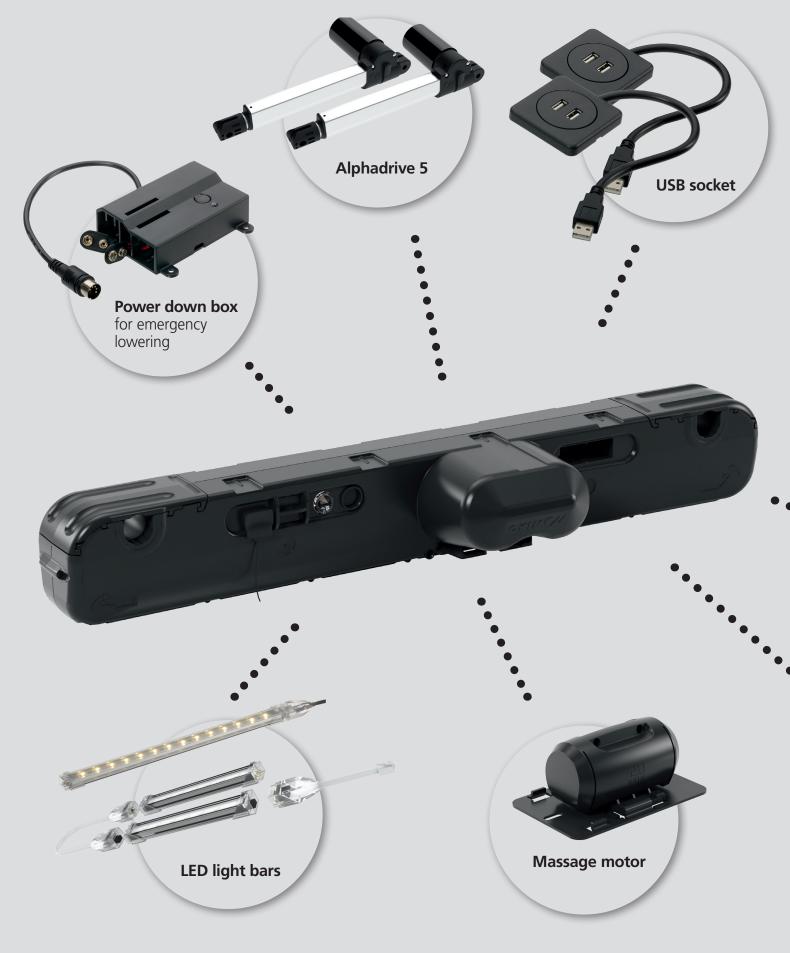

### OKIN BED MECHANISM 100

HIGH QUALITY INTEGRATED ACTUATOR SYSTEM

The mechanism is ideal for bedding applications with 1-motor systems or 2-motor systems. It is suitable for all standard box spring beds and continental beds. Thanks to separated mechanisms for the head and foot section adjustment as well as a particularly low installation height of 10.6 cm, the mechanism offers maximum flexibility in the design of motor-driven box spring beds. The complete system is suitable for all common bed widths and lengths. A convenient emergency lowering function via remote control provides additional safety. The OBM100 is also compatible with a wide range of OKIN control units and remotes and is characterized by particularly simple assembly.

Weight capacity

Installation height

Actuator

Switch

**Power supply** 

200 kg

10,6 cm

Alphadrive 5

Compatible with all OKIN control units and remotes

PD21\_100-240V/AC