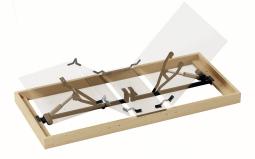

### OKIN BED MECHANISM 100

HIGH QUALITY INTEGRATED ACTUATOR SYSTEM

The mechanism is ideal for bedding applications with 1-motor systems or 2-motor systems. It is suitable for all standard box spring beds and continental beds. Thanks to separated mechanisms for the head and foot section adjustment as well as a particularly low installation height of 10.6 cm, the mechanism offers maximum flexibility in the design of motor-driven box spring beds. The complete system is suitable for all common bed widths and lengths. A convenient emergency lowering function via remote control provides additional safety. The OBM100 is also compatible with a wide range of OKIN control units and remotes and is characterized by particularly simple assembly.

Weight capacity

Installation height

Actuator

Switch

**Power supply** 

200 kg

10,6 cm

Alphadrive 5

Compatible with all OKIN control units and remotes

PD21\_100-240V/AC