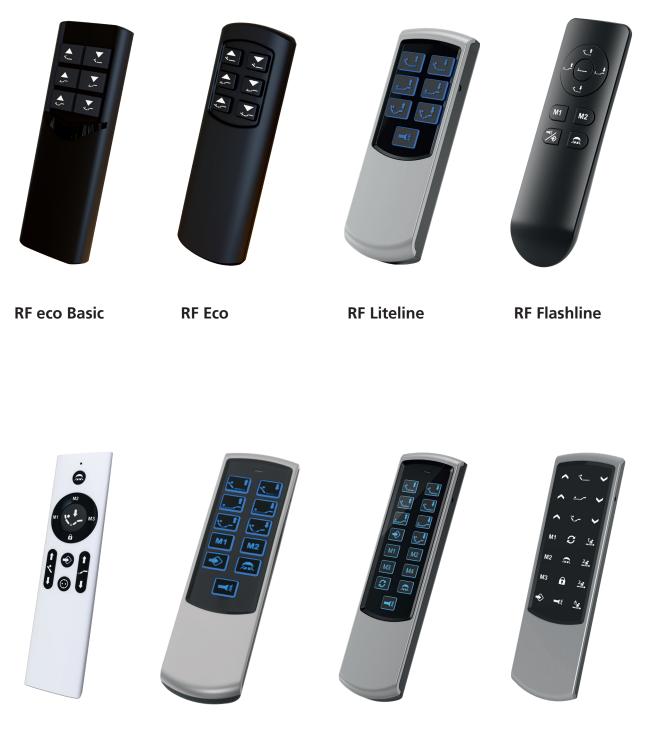

### HANDSETS – WIRELESS

#### COMPATIBLE WITH OKIN RF ECO AND RF ECO BT RECEIVER

OKIN RF handsets stand out in particular for their elegant design: The screwless housing is appealing and flat, ensuring an optimal handling at all times. Thanks to their responsive buttons and high value housing surfaces, the handsets are ideal for bedding applications. Equipped with the OKIN bi-directional 2.4 GHz radio control, the input of commands is always accurate and reliable.

**RF Style** 

RF Topline 11

RF Topline 15

**RF** Touchline