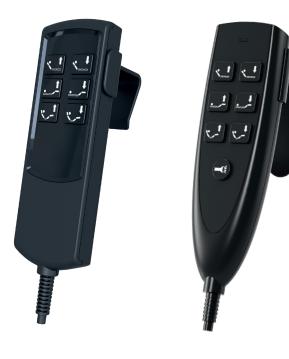

### HANDSETS – WIRED

#### FOR ALL OKIMAT 4

Tried and tested easy-to-use handsets with a wired connection. OKIN wired handsets have a robust housing and are designed for high reliability and precise inputs. Equipped with a reset function, the Foreline Pro and Topline handsets can be used for controlling both movements at the same time. Furthermore, both handsets are equipped with a hook on the back side. In addition, the Foreline Pro has an integrated flashlight.

Topline

ForelinePro