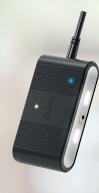

#### FOR BOX-SPRING BEDS OR BED FRAMES

OKIN RF receivers have a bidirectional 2.4 GHz RF technology. Thanks to this completely interference-free radio system patented by OKIN, signals from any wireless RF handset are reliably transmitted at all times. The compact design of our receiver units enables them to be used in space-critical products directly tacked on the OKIMAT 4. This is perfect for electrically adjustable bed systems that have very low construction heights.

**RF eco basic** 

RF ECO BT MEMO Bluetooth® Underbed light Memory integrated