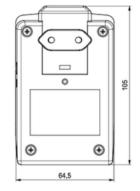

## Bluetooth® RF-Gateway - Details

## Features

- Bluetooth<sup>®</sup>
- Input voltage
- Stand-by power
- Protection type
- Protection class
- Housing colour
- Plug variantsWide input voltage range
- Safety

- *Bluetooth*<sup>®</sup> Smart 100-240 V AC 0.07 W at 230 V AC 50Hz IP20 III
- Bottom: black RAL 9000 Top: white RAL 9010 EURO plug 100-240 V AC