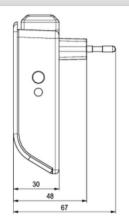

## Bluetooth® RF-Gateway - Details

## Features

- Bluetooth<sup>®</sup>
- Input voltage
- Stand-by power
- Protection type
- Protection class
- Housing colour
- Plug variantsWide input voltage range
- Safety

- *Bluetooth*<sup>®</sup> Smart 100-240 V AC 0.07 W at 230 V AC 50Hz IP20 III
- Bottom: black RAL 9000 Top: white RAL 9010 EURO plug 100-240 V AC