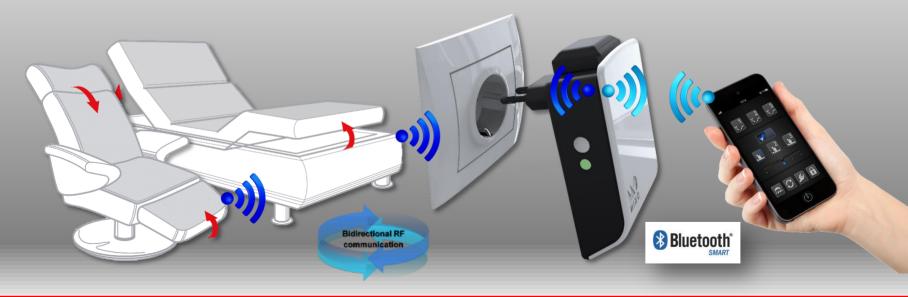

## Bluetooth® RF-Gateway for adjustable premium furniture

The ideal product for retrofitting a Bluetooth<sup>®</sup> receiver to OKIN RF systems.

With this Bluetooth<sup>®</sup>-RF Gateway you can easily operate your armchair or bed by means of the "OKIN Smart Remote" app. In this way, your smartphone or tablet functions as a remote control.