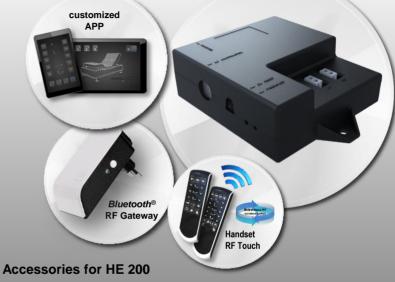

### **Optional Design Package:**

- Individual graphic user interface (GUI)
- Software/Firmware
- Upload to Google Play / App-Store for direct download
- Updates

- RF Handset, e.g RF Touch
- Compatible to Bluetooth® RF Gateway
- Bluetooth® Adapter (to operate the application with Smartphone or Tablet-PC)
- Cable for parallel operation of 2 systems
- Reading Lamp