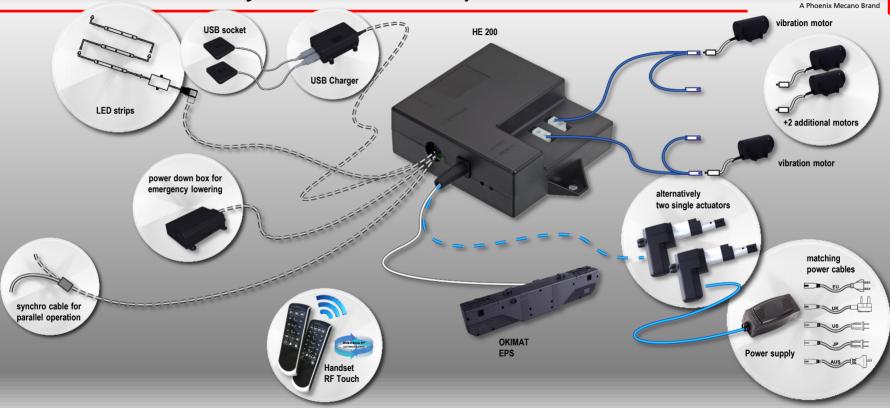

#### Ports for

- One Doubledrive (direct circuit) or two single actuators
- Two ports for massage motors (max. 4 motors)
- Multifunction port for options as USB charger, USB socket, power down box, synchro cable, LED-strips

#### **Features**

- Integrated bidirectional RF receiver 2.4 GHz
- Detachable connection cable
- Memory Function for actuators without Hall sensors
- Safety Extra-Low Voltage (SELV)
- Overcurrent and overvoltage protection

### **Optional Design Package:**

- Individual graphic user interface (GUI)
- Software/Firmware
- Upload to Google Play / App-Store for direct download
- Updates

- RF Handset, e.g RF Touch
- Compatible to Bluetooth® RF Gateway
- Bluetooth® Adapter (to operate the application with Smartphone or Tablet-PC)
- Cable for parallel operation of 2 systems
- Reading Lamp